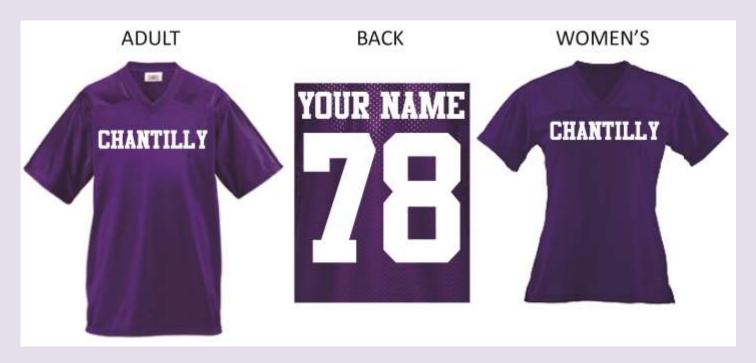

## Chantilly Staff,

I've had multiple inquiries about customized Chantilly fan football jerseys. Jerseys comes with "Chantilly" printed on the front, a choice of number printed on the back, and choice of name printed on the back. All jerseys are purple and can be purchased in "Women's Cut" and/or "Adult".

## \*\*Jerseys are \$25\*\*

Payments can be made at a later point in time. Checks should be made to Chantilly High School. This is a Chantilly Wrestling fundraiser.

If you are interested in purchasing a jersey please <u>**EMAIL ME**</u> with your <u>**SIZE**</u>....<u>**NUMBER**</u> (for the back)...and <u>**NAME**</u>.